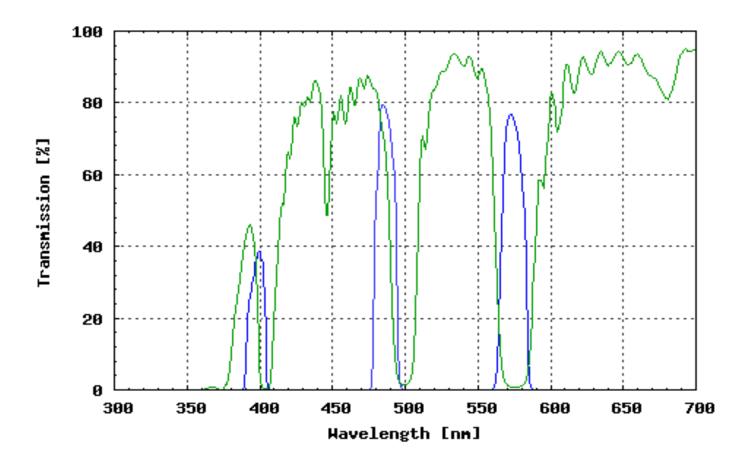

## **Omega Optical Filter Set XF69-1**

| FILTER SET COMPONENTS |                          |
|-----------------------|--------------------------|
| Exciter:              | XF1006 (400DF15)         |
| Exciter2:             | XF1042 (485DF15)         |
| Exciter3:             | XF1044 (575DF25)         |
| Dichroic:             | XF2051 (400-495-575TBDR) |
| Emitter:              | XF3116 (470-530-620TBEM) |

## **OTHER INFORMATION**

Pinkel Set for DAPI/FITC/Propidium Iodide. A series of singleband exciters in a filter wheel or slider with a multi-band dichroic & emission filter housed in the microscope. This set is used to collect images for DAPI-FITC-Propidium Iodide with a PMT or a CCD camera.