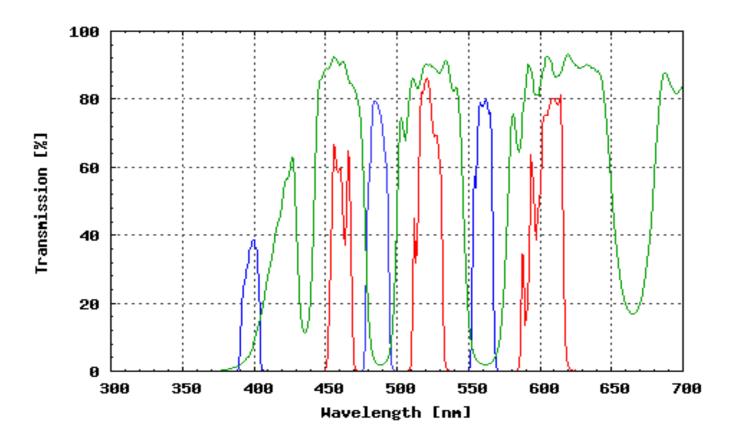

## **Omega Optical Filter Set XF68-1**

| FILTER SET COMPONENTS |                          |
|-----------------------|--------------------------|
| Exciter:              | XF1006 (400DF15)         |
| Exciter2:             | XF1042 (485DF15)         |
| Exciter3:             | XF1045 (560DF15)         |
| Dichroic:             | XF2050 (385-485-560TBDR) |
| Emitter:              | XF3063 (460-520-602TBEM) |

## **OTHER INFORMATION**

Pinkel Set for DAPI/FITC/TRITC. Could also be used for DAPI/Alexa Fluor 488/Alexa Fluor 546, DAPI/Cy2/Cy3, and other spectrally similar dyes. A series of singleband exciters in a filter wheel or slider with a multi-band dichroic and emission filter housed in the microscope. This set is used to collect images for DAPI-FITC-TRITC or DAPI-FITC-Cy3 with a PMT or a CCD camera.Letter designations are custom filter specific for the filter set being shipped & may not necessarily match the spectral characteristics exactly as displayed.Please note these exciters can not be ordered individually.