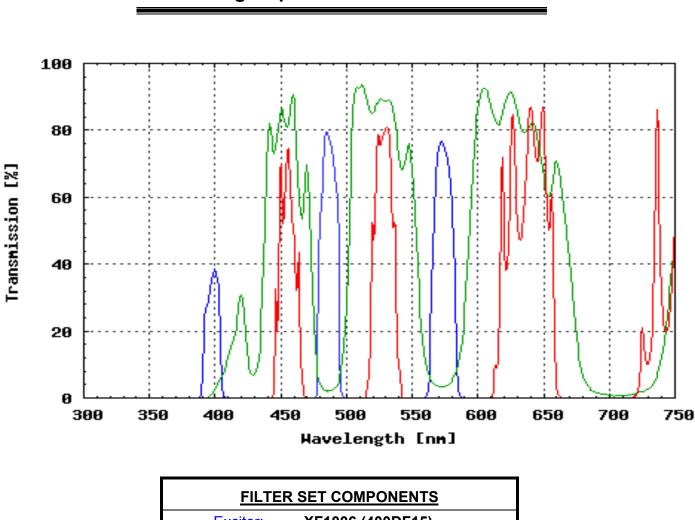

**Omega Optical Filter Set XF67-1** 

| Exciter:  | XF1006 (400DF15)         |
|-----------|--------------------------|
| Exciter2: | XF1042 (485DF15)         |
| Exciter3: | XF1044 (575DF25)         |
| Dichroic: | XF2045 (400-485-580TBDR) |
| Emitter:  | XF3058 (457-528-633TBEM) |

## OTHER INFORMATION

Pinkel Set for DAPI/FITC/Texas Red. A series of singleband exciters in a filter wheel or slider with a multi-band dichroic & emission filter housed in the microscope. This set is used to collect images for DAPI-FITC-Texas Red, DAPI-Alexa Fluor 488/546 or DAPI-Cy2-Cy3 with a PMT or a CCD.
Letter designations are custom filter specific for the filter set being shipped & may not necessarily match the spectral characteristics exactly as displayed. Please note these exciters can not be ordered individually.