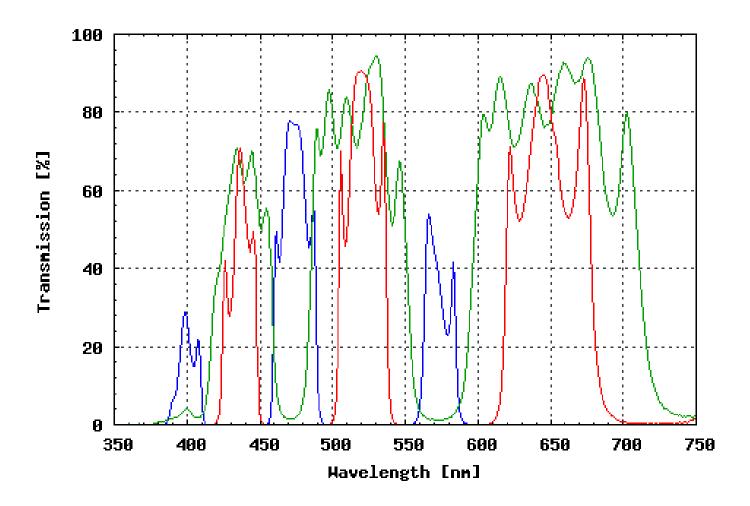

## **Omega Optical Filter Set XF63**

| FILTER SET COMPONENTS |                          |
|-----------------------|--------------------------|
| Exciter:              | XF1055 (400-477-580TBEX) |
| Dichroic:             | XF2048 (400-477-575TBDR) |
| Emitter:              | XF3061 (445-525-650TBEM) |

## **OTHER INFORMATION**

This set is designed for simultaneous imaging of DAPI, fluorescein, and Texas Red. Spectrally similar dyes to these could also be used with this set. Note that DAPI and fluorescein show strong signals with this set, while Texas Red tends to be weaker. XF56 will produce a stronger Texas Red signal, but it will show a weaker DAPI signal.