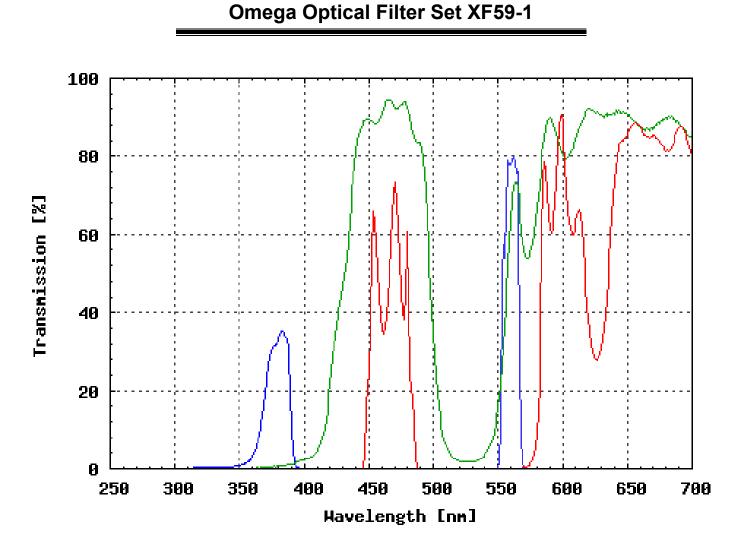

| FILTER SET COMPONENTS |                      |
|-----------------------|----------------------|
| Exciter:              | XF1094 (380AF15)     |
| Exciter2:             | XF1045 (560DF15)     |
| Dichroic:             | XF2047 (395-540DBDR) |
| Emitter:              | XF3060 (470-590DBEM) |

## **OTHER INFORMATION**

Pinkel Set for DAPI/TRITC

A series of singleband exciters in a filter wheel or slider with a multi-band dichroic & emission filter housed in the microscope. This set is used to collect images for DAPI-TRITC or BFP-DsRed2 with a PMT or a CCD camera.. Letter designations are custom filter specific for the filter set being shipped & may not necessarily match the spectral characteristics exactly as displayed. Please note these exciters can not be ordered individually.