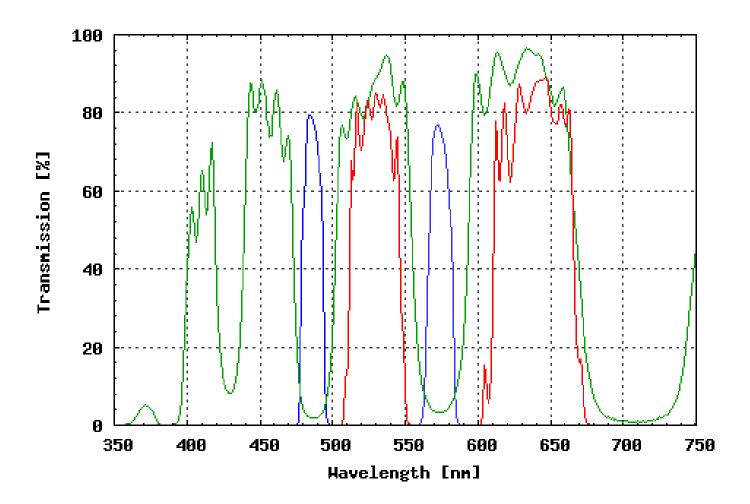

## **Omega Optical Filter Set XF53-1**

| FILTER SET COMPONENTS |                      |
|-----------------------|----------------------|
| Exciter:              | XF1042 (485DF15)     |
| Exciter2:             | XF1044 (575DF25)     |
| Dichroic:             | XF2044 (490-575DBDR) |
| Emitter:              | XF3057 (528-633DBEM) |

## **OTHER INFORMATION**

A series of singleband exciters in a filter wheel or slider with a multi-band dichroic & emission filter housed in the microscope. This set is used to collect images for FITC-Texas Red with a PMT or a CCD camera.