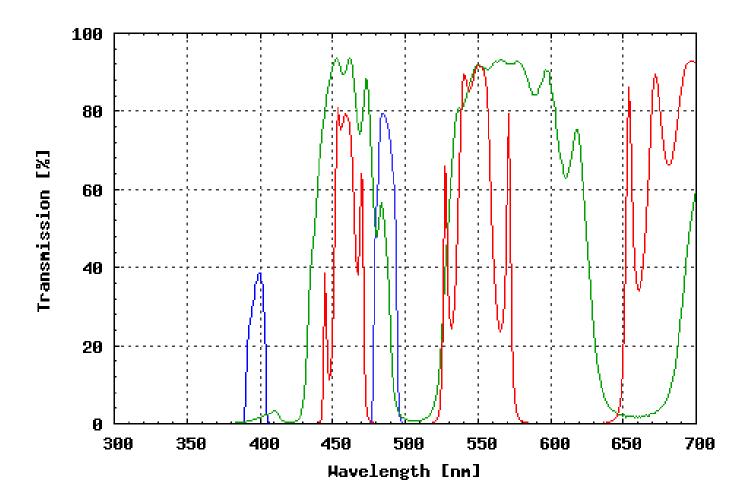

## **Omega Optical Filter Set XF50-1**

| FILTER SET COMPONENTS |                      |
|-----------------------|----------------------|
| Exciter:              | XF1006 (400DF15)     |
| Exciter2:             | XF1042 (485DF15)     |
| Dichroic:             | XF2041 (385-502DBDR) |
| Emitter:              | XF3054 (460-550DBEM) |

## OTHER INFORMATION

A series of singleband exciters in a filter wheel or slider with a multi-bans dichroic and emission filter housed in the microscope. This set is used to collect images for DAPI-FITC or BFP-EGFP (enhanced) with a PMT or CCD camera. Letter designations are custom filter specific for the filter set being shipped and may not necessarily match the spectral characteristics exactly as displayed. Please not these exciters can not be ordered individually.