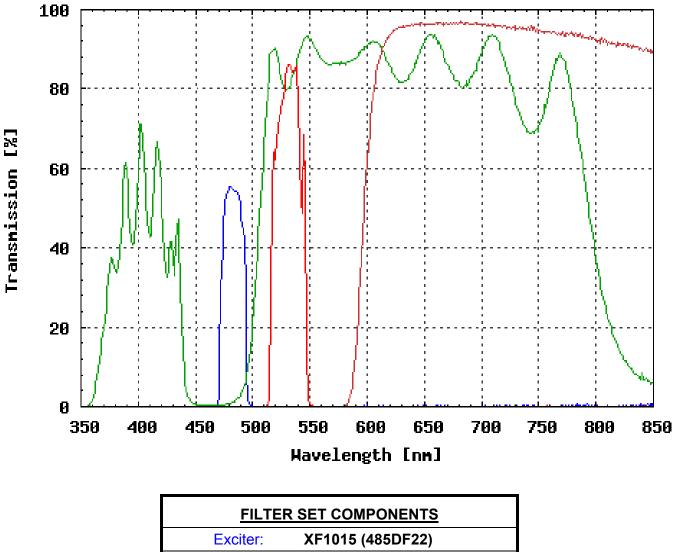

| Dichroic: | XF2010 (505DRLP) |
|-----------|------------------|
| Emitter:  | XF3016 (OG590)   |
| Emitter2: | XF3017 (530DF30) |

## **OTHER INFORMATION**

This set is designed to allow the user to see one colour at a time (in contrast to the XF115, which allows simultaneous visualisation of both colours). Set is designed to work with an emission filter wheel. If an emission filter wheel is not available, one could configure two sets: Set 1 (XF1015, XF2010, XF3017) and Set 2 (XF1015, XF2010, XF3016). The user could then alternate between these sets to see the individual emission colours. Please contact us for further details or ordering information.