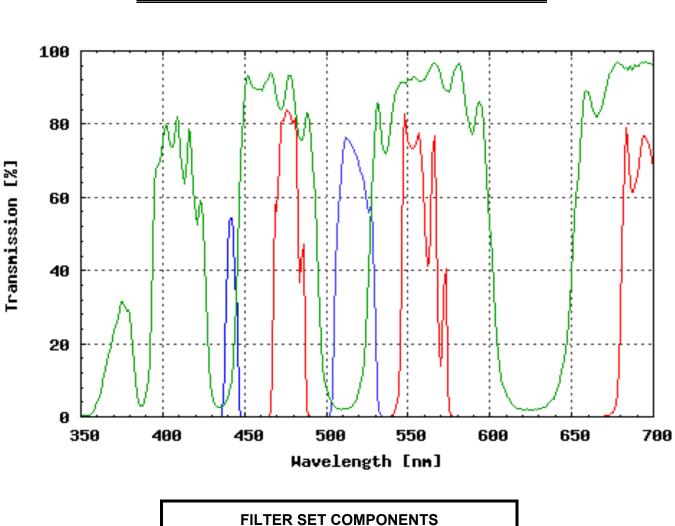

**Omega Optical Filter Set XF135-1** 

| FILTER SET COMPONENTS |                      |
|-----------------------|----------------------|
| Exciter:              | XF1079 (436DF10)     |
| Exciter2:             | XF1080 (510DF25)     |
| Dichroic:             | XF2065 (436-510DBDR) |
| Emitter:              | XF3099 (475-550DBEM) |

## **OTHER INFORMATION**

A series of singleband exciters n a filter wheel or slider with a multiband dichroic & emission filter housed in the microscope. This set is used to collect images for CFP-YFP with a PMT or a CCD camera. Letter designations are custom filter specific for the filter set being shipped & may not necessarily match the spectral characteristics exactly as displayed. Please note these exciters can not be ordered individually.