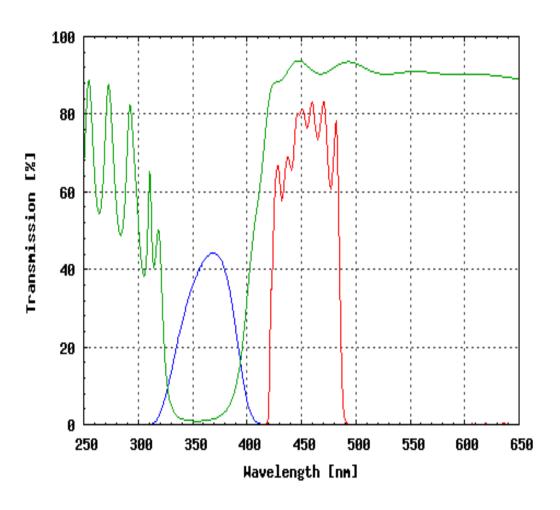

## **Omega Optical Filter Set XF06**

| FILTER SET COMPONENTS |                  |
|-----------------------|------------------|
| Exciter:              | XF1005 (365WB50) |
| Dichroic:             | XF2001 (400DCLP) |
| Emitter:              | XF3002 (450DF65) |

## OTHER INFORMATION

Bandpass blue set with a 365nm wide-band exciter. Higher signal-tonoise than the XF05-2. Highly recommended for multicolour work using a mercury (Hg) light source. This set will also work for a xenon (Xe) light source, but in this case, the set will have a much dimmer signal than our XF03 filter set, which is more optimised for xenon arc lamps. For use with Hg arc lamp.