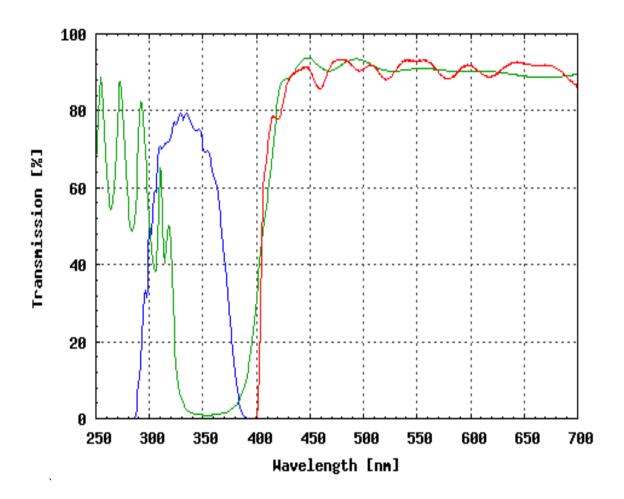

## **Omega Optical Filter Set XF02-2**

| FILTER SET COMPONENTS |                  |
|-----------------------|------------------|
| Exciter:              | XF1001 (330WB80) |
| Dichroic:             | XF2001 (400DCLP) |
| Emitter:              | XF3097 (400ALP)  |

## **OTHER INFORMATION**

Longpass blue set with a 330nm wide-band exciter. Brighter emission with lower signal-to-noise than the XF03. Brightest image and background; however, due to broad excitation filter, may photobleach sample. Colours seen through this filter can be variable depending on exact emission of dye. For use with Xe arc lamp. Can also be used for all Quantum Dot Conjugates, for simultaneous multi-colour viewing with Xenon excitation.